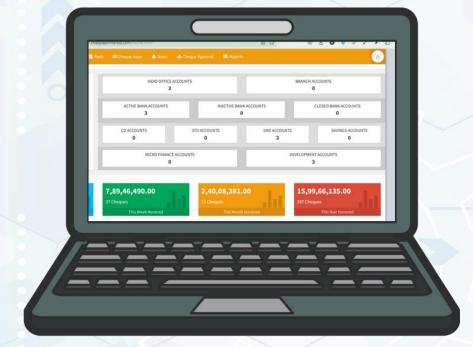

# E CHEQUE MANAGEMENT

#### **Overview**

Say goodbye to manual check writing with E-Cheque Management, the comprehensive digital solution developed by Ambala IT. This innovative software is designed to enhance efficiency, control, and transparency in the cheque management process, making it an ideal choice for Companies, businesses, institutions, etc.

User-friendly Web Based Solution

Approval, Monitoring & Controlling System

**Bank Notification** 

No Over Writing

Registers

**Benefits** 

 Multi-Stage Check Approval
Cheque Page Management
Staff Management
Bank Confirmation Emails
Automated Advice Slip Printing
Powerful Dashboard and Reporting

**Reports** 

Cheque Issue & Stock Report
Layer Wise Analytical Report
Cheque Requisition Report
Accounts Register Report
Bank Register Report