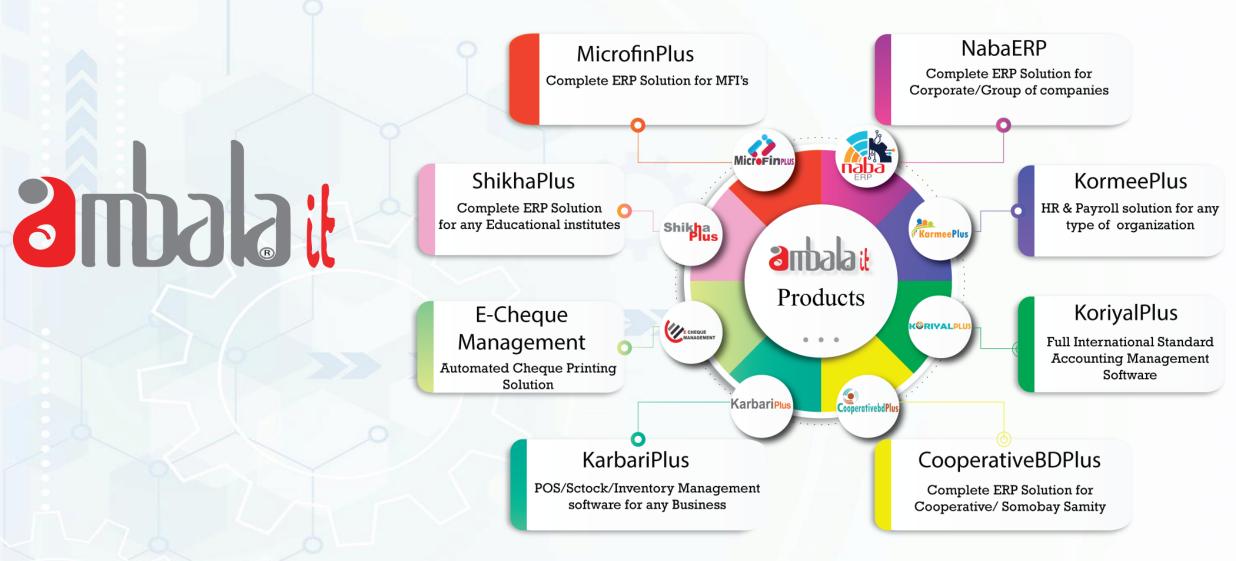

### **About Us**

Ambala IT is a Customized IT Solution Company in Bangladesh. Since its inception on April 01, 2016, Ambala IT gradually approached its focus of emerging as a pioneer customized IT solution provider and today Ambala IT takes pride in having introduced solutions like microfinplus.com (customized ERP Solution for NGO), chequeprinterbd.com (first ever customized Cheque Printing Solution in Bangladesh), ambalatender.com, ambalajobs.com & ambalanews24.com (Largest online portal in Bangladesh).

Bangladesh **Regional Offices** England Ghana

3 mail



50+ Team member



12+ Ready software

200+ Clients



### **Our Products**





# E CHEQUE MANAGEMENT



#### **Overview**





Say goodbye to manual check writing with E-Cheque Management, the comprehensive digital solution developed by Ambala IT. This innovative software is designed to enhance efficiency, control, and transparency in the cheque management process, making it an ideal choice for Companies, businesses, institutions, etc.









Unlimited Cheque Issues
Unlimited Bank & Account Entry
A/C Pay/Cash Cheque Generate
Positive Pay Instruction Generate
Notification by SMS/E-mail
Monitoring at any Place
Signatory Management



COMPANY INC. 123 Senter Name Uto Name, CA anom







User-friendly Web Based Solution



Approval, Monitoring & Controlling System



**Bank Notification** 



No Over Writing



Registers



**Benefits** 





 Multi-Stage Check Ap