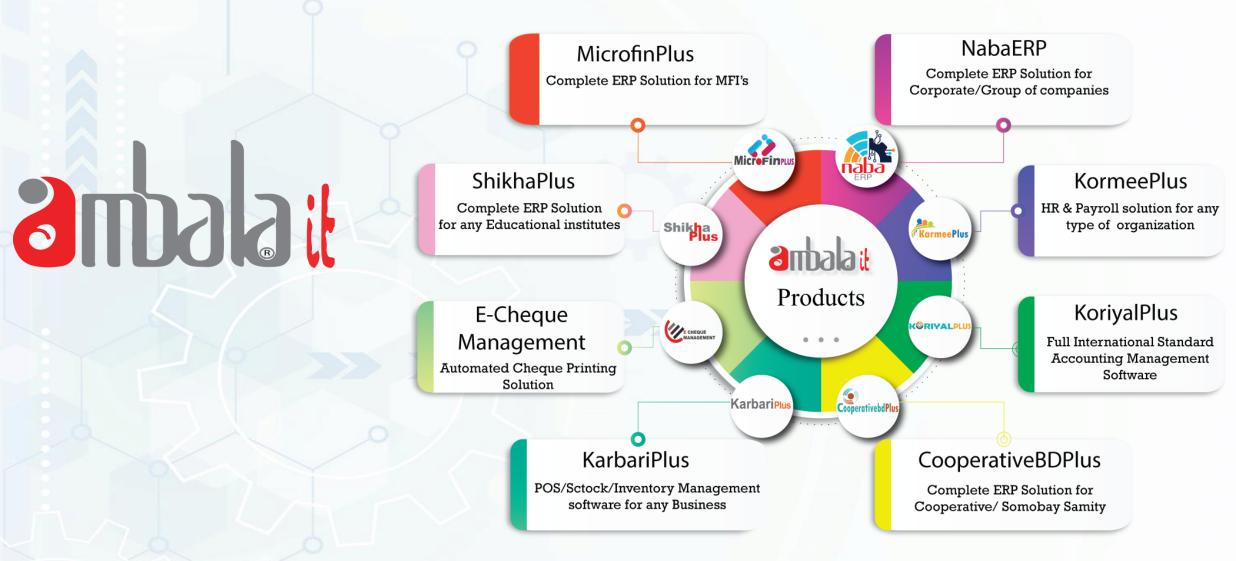

## **About Us**

Ambala IT is a Customized IT Solution Company in Bangladesh. Since its inception on April 01, 2016, Ambala IT gradually approached its focus of emerging as a pioneer customized IT solution provider and today Ambala IT takes pride in having introduced solutions like microfinplus.com (customized ERP Solution for NGO), chequeprinterbd.com (first ever customized Cheque Printing Solution in Bangladesh), ambalatender.com, ambalajobs.com & ambalanews24.com (Largest online portal in Bangladesh).

Bangladesh **Regional Offices** England Ghana

3 mail



50+ Team member



12+ Ready software

200+ Clients



## **Our Products**





# **KORIYALPLUS**







**KoriyalPlus** Accounting Software is an all-inone solution that centralizes financial management, streamlining data processing for accounting professionals and bookkeeping teams. By automating routine tasks and managing accounts efficiently, ensures accurate financial data recording while tracking key metrics. With robust reporting tools.



**Features** 





- Multi-Layer Chart of Accounts
- Multiple Projects in one software
- Multiple voucher/invoicing options
- Yearly financial and authority budget and budget variance
- Bank account management, bank reconciliation, and vault management
- Fund plan, rent management, and integrated with MFS
- Integrated with all module auto voucher system
- 20+ reports for effectively analyzing and optimizing financial perf