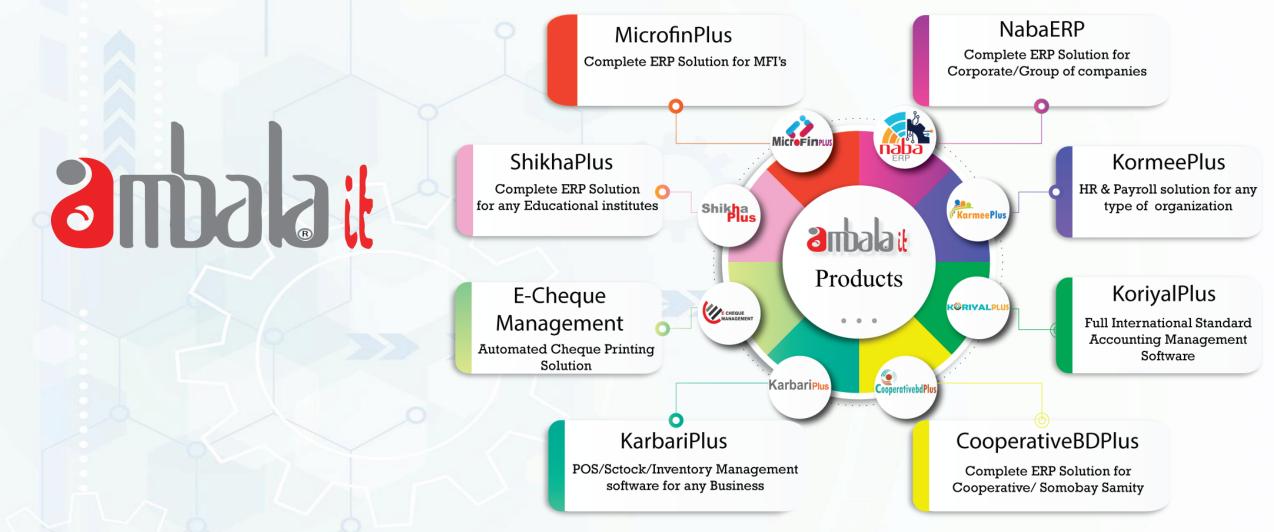

# Welcome To

# **About Us**



Ambala IT is a Customized IT Solution Company in Bangladesh. Since its inception on April 01, 2016, Ambala IT gradually approached its focus of emerging as a pioneer customized IT solution provider and today Ambala IT takes pride in having introduced solutions like microfinplus.com (customized ERP Solution for NGO), chequeprinterbd.com (first ever customized Cheque Printing Solution in Bangladesh), ambalatender.com, ambalajobs.com & ambalanews24.com (Largest online portal in Bangladesh).

Pangladesh

50+ Team member

Regional Offices

England

</>

12+ Ready software

**G**hana



200+ Clients

# **Our Services**



# **Our Products**









# **Overview**





"Naba ERP" is a comprehensive, cloud-based solution that integrates HR & Payroll, Accounting, Inventory, Fixed Asset Management, and Procurement modules. It's accessible across computers, laptops, mobile devices, and tablets.



# **Modules**





- ✓ HR & Payroll
- Accounting
- ✓ FAMS (Fixed Asset Management)
- ✓ Inventory
- ✓ Procurement
- ✓ Reporting



### **HR & Payroll**



HR & Payroll Module in Naba ERP simplifies employee management by automating payroll processing, attendance tracking, and leave management.



#### **Key Features**

- Multi-User
- Multi-Branch
- Head Office Base
- Easy to Operate
- User Authentication
- Employee Panel

- ✓ Pay Slip
- ✓ Salary Sheet
- ✓ Bonus Sheet
- Employee Monthly Attendance Report
- ✓ Employee Late Report



### **A