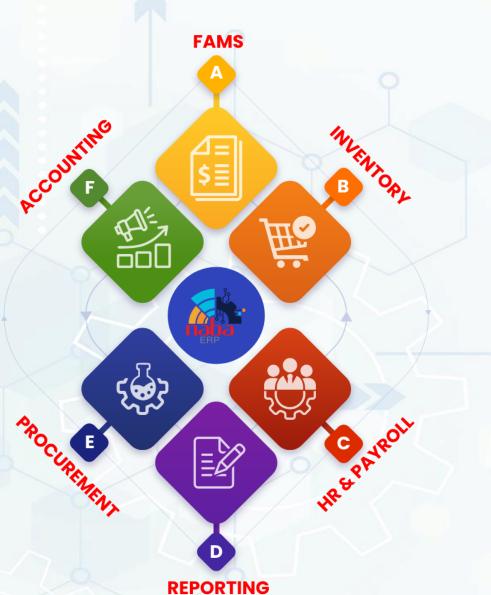

# **Overview**

"Naba ERP" is a comprehensive, cloud-based solution that integrates HR & Payroll, Accounting, Inventory, Fixed Asset Management, and Procurement modules. It's accessible across computers, laptops, mobile devices, and tablets.

# **Modules**

- ✓ HR & Payroll
- Accounting
- ✓ FAMS (Fixed Asset Management)
- ✓ Inventory
- ✓ Procurement
- ✓ Reporting